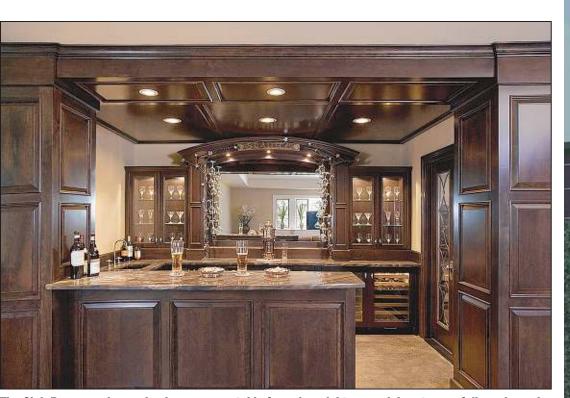

The Club Room can be as simple as a game table for poker night or as elaborate as a full service pub, complete with an expansive wine cellar and custom-built humidor.

It is also ideal for a pool table or media center. Some of the basements in Pickell's new homes even include a stage where children can put on their own performances.

One signature Pickell space that is implemented in many of the firm's new homes is The Club Room. This entertaining enclave is complete with all the toys and technology that were once hidden in the basement but are now located on the main levels of the

"The options run the gamut for what people want to turn this

The Club Room can be as simple as a game table for poker night or as elaborate as a full service pub, complete with an excustom-built humidor.